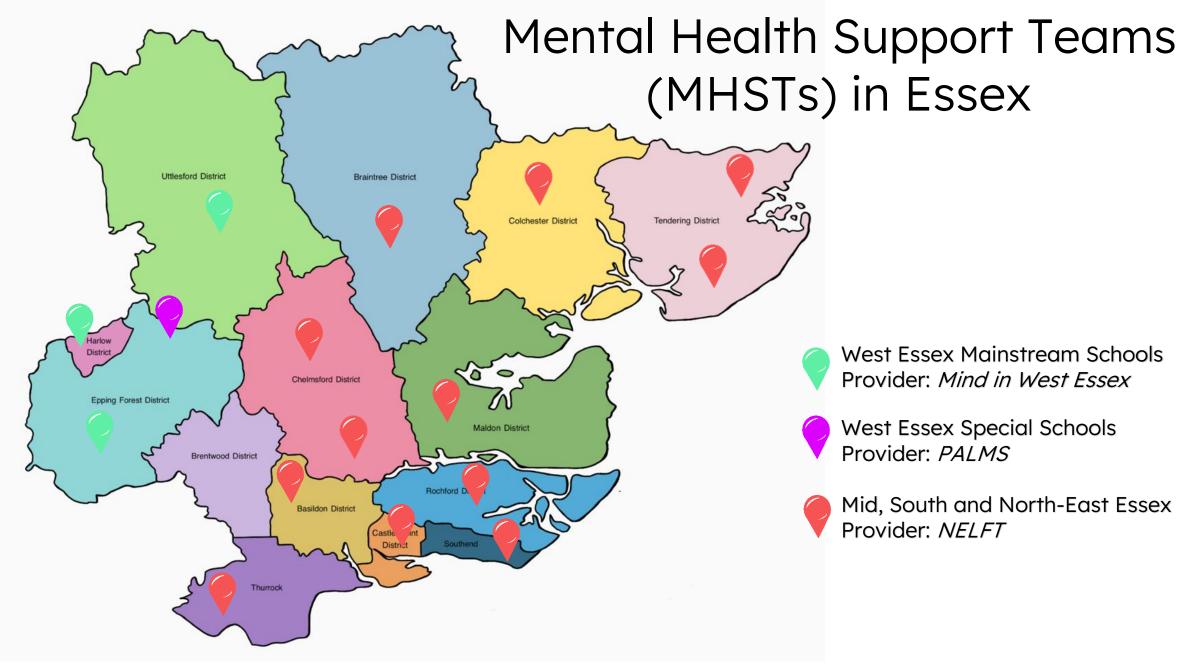

# West Essex - Epping

Info: <u>Harlow and Epping Schools</u>, <u>Children and Young People Support - Mind in West Essex</u>

Contact: <a href="mailto:mkestessex.org.uk">mhsteppingforest@mindinwestessex.org.uk</a>

### West Essex - Harlow

Info: <u>Harlow and Epping Schools</u>, <u>Children and Young People Support - Mind in West Essex</u>

## West Essex - Uttlesford

Info: <u>Harlow and Epping Schools</u>, <u>Children and Young People Support - Mind in West Essex</u>

### West Essex Special Schools

Contact: <u>hct.mhst@nhs.net</u>

As a rule, MHSTs are trained to support mainstream schools and colleges. However, Hertfordshire and West Essex do have an MHST specifically for special schools.

## North-East Essex

Info: <a href="https://www.nelft.nhs.uk/essex-mental-health-support-teams">https://www.nelft.nhs.uk/essex-mental-health-support-teams</a>

# Mid Essex

Info: https://www.nelft.nhs.uk/essex-mental-health-support-teams

# South Essex

Info: https://www.nelft.nhs.uk/essex-mental-health-support-teams

# Southend & Thurrock

Info: <u>https://www.nelft.nhs.uk/essex-mental-health-support-teams</u>